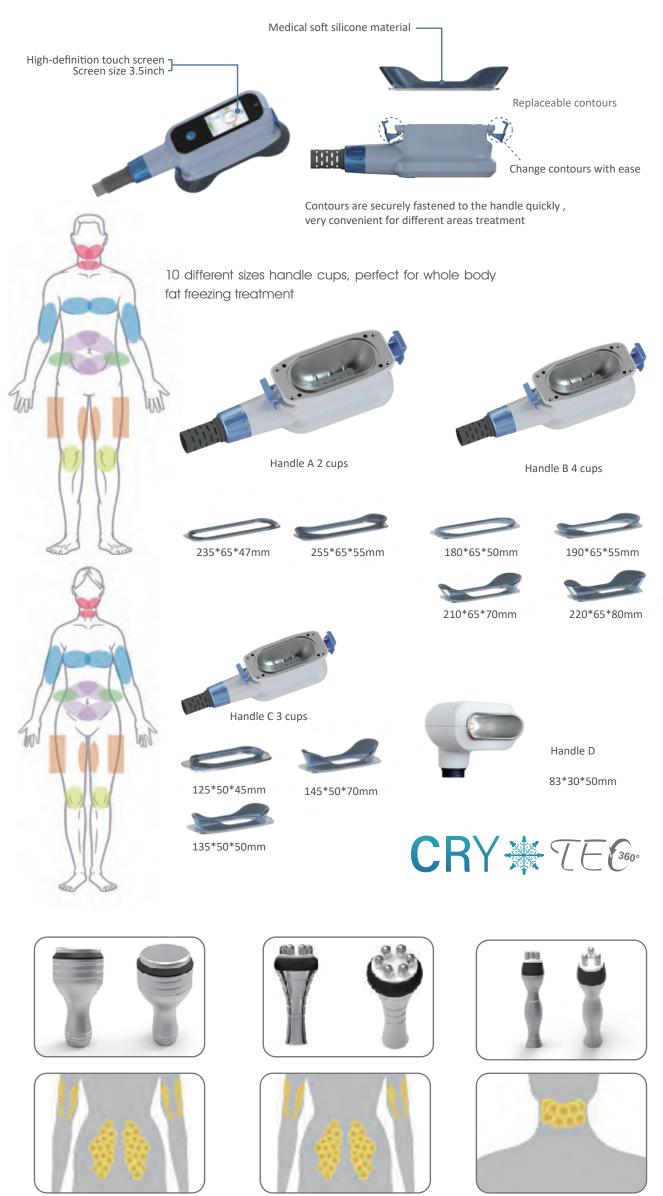

#### Treatment More Stubborn Area

Interchangeable applicators with 10 different size contours allows us to treat small and large aresa of fat on the neck, arm,body and thighs.

# NEW GENERATION 360 DEGREE HANDPIECE

Cavitation handle for arm, leg and back fat break

RF handle for body shaping, skin tightening after fat reduction

RF handle for double chin treatment and face lifting