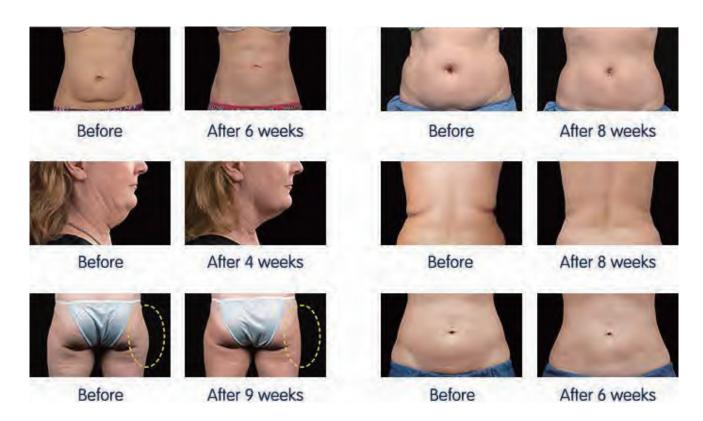

e the handle to monitor the cooling temperature in real time to ensure the safety of treatment.



### UNIQUE TEC COOLING SYSTEM



The instrument is internally loaded with a TEC refrigeration system and an intelligent temperature monitoring sensor to ensure that the operating temperature of the machine is constant at 20 degrees Celsius. Make sure that the water temperature remains the same for 24 hours of continuous operation.

# **SUMMARY OF YOUR TREATMENT**



Procedure Time 40-60 minutes per

application estimated Full recovery

Immediate



Number of Treatments 1-3



Back To Work Immediate estimated



Sensitivity Period Up to 7 days estimated



**Risks & Complications** 

Slight numbness for up to 7 days

Anaesthetic None

Results Visible after 2-3 weeks



### **BEFORE & AFTER**