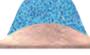

### CRYOTEC360 VS OLD TECHNOLOGY

100% Effective cooling area: Surrounding cooling action In entire applicator

WITH CRYOTEC 360°SURROUND COOLING

40% Effective cooling area Cooling by two pads inside Applicator.

### Target More Unwanted Fat Per Treatment

360 degree handpiece, 100% effective cooling area. Surrounding cooling action in entire applicator. Treatment result is much better.