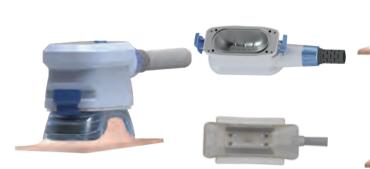

# NEW GENERATION 360 DEGREE HANDPIECE

Cavitation handle for arm, leg and back fat break

RF handle for body shaping, skin tightening after fat reduction

RF handle for double chin treatment and face lifting

#### Treatment More Stubborn Area

Interchangeable applicators with 10 different size contours allows us to treat small and large aresa of fat on the neck, arm,body and thighs.