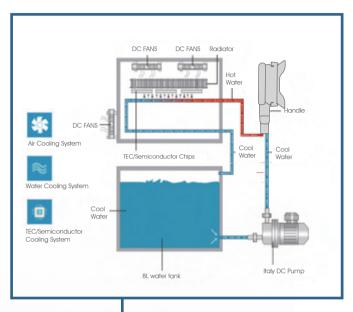

### UNIQUE TEC COOLING SYSTEM

The instrument is internally loaded with a TEC refrigeration system and an intelligent temperature monitoring sensor to ensure that the operating temperature of the machine is constant at 20 degrees Celsius. Make sure that the water temperature remains the same for 24 hours of continuous operation.