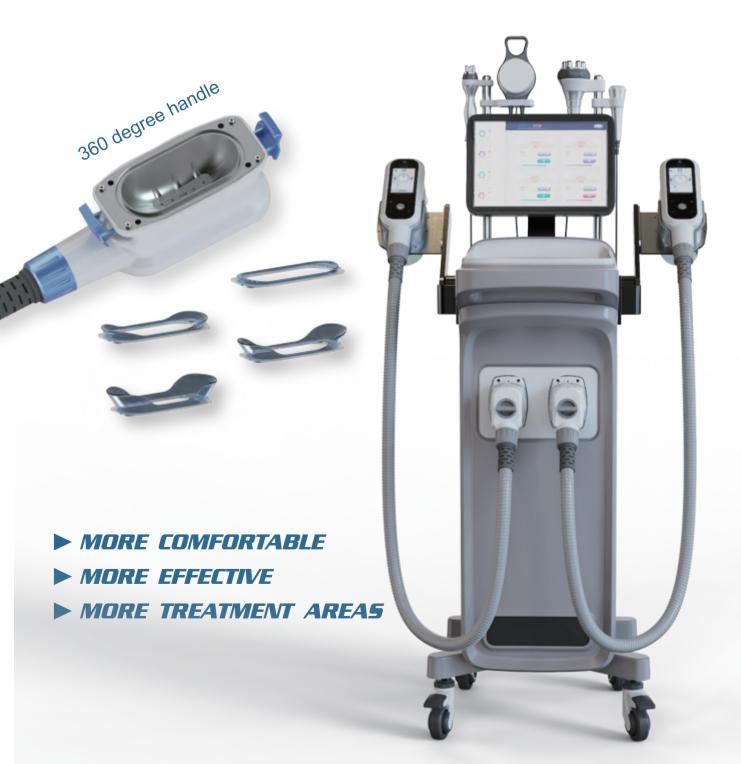

# NEW GENERATION 360 DEGREE HANDPIECE

Cavitation handle for arm, leg and back fat break

RF handle for body shaping, skin tightening after fat reduction

RF handle for double chin treatment and face lifting

### Shorter Treatment Time

Revolutionary cup design and four handpieces working simultaneous, save staff cost, save treatment time.

### Target More Unwanted Fat Per Treatment

360 degree handpiece, 100% effective cooling area. Surrounding cooling action in entire applicator. Treatment result is much better.

#### Treatment More Stubborn Area

Interchangeable applicators with 10 different size contours allows us to treat small and large aresa of fat on the neck, arm,body and thighs.

### 100% Safety Treatment

Professional temperature sensors are installed inside the handle to monitor the cooling temperature in real time to ensure the safety of treatment.