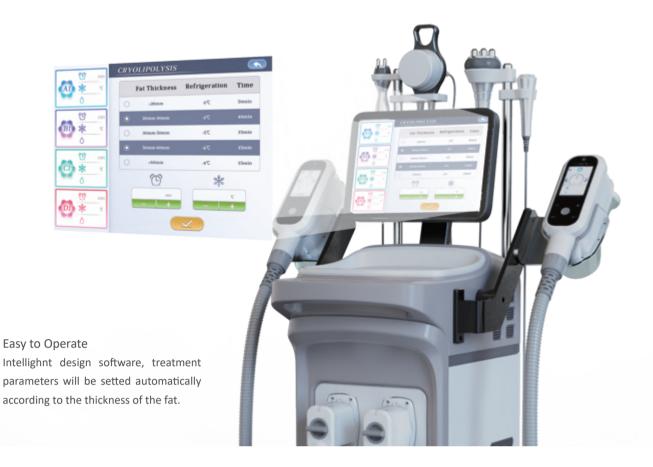

of fat cells stays the same. When weight is gained, fat cells get bigger.

# FAT CELLS AFTER THE CRYOLIPOLYSIS PROCEDURE



The Cryolipolysis fat-freezing procedure actually reduces the number of fat cells in treated areas by about 20% to 25%.These fat cells are naturally processed and eliminated, so they won't migrate to another area of your body.

### CRYOTEC360 VS OLD TECHNOLOGY





100% Effective cooling area: Surrounding cooling action In entire applicator

WITH CRYOTEC 360°SURROUND COOLING



40% Effective cooling area Cooling by two pads inside Applicator.

OLD TECHNOLOGY

# NEW GENERATION 360 DEGREE HANDPIECE



Cavitation handle for arm, leg and back fat break

RF handle for body shaping, skin tightening after fat reduction

RF handle for double chin treatment and face lifting



## WHY CRYOTEC 360 IS DIFFERENT FROM OTHER MACHINES



### Shorter Treatment Time

Revolutionary cup design and four handpieces working simultaneous, save staff cost, save treatment time.



### Target More Unwanted Fat Per Treatment

360 degree handpiece, 100% effective cooling area. Surrounding cooling action in entire applicator. Treatment result is much better.



#### Treatment More Stubborn Area

Interchangeable applicators with 10 different size contours allows us to treat small and large aresa of fat on the neck, arm,body and thighs.



### 100% Safety Treatment

Professional temperature sensors are installed inside the handle to monitor the cooling temperature in real time to ensure the safety of treatment.



### UNIQUE TEC COOLING SYSTEM



The instrument is internally loaded